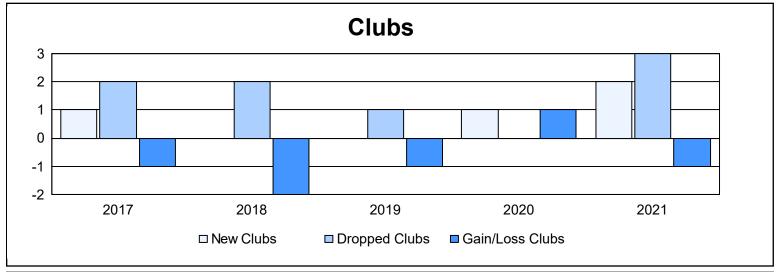

District 103SW As of June 2021 Cumulative

| Year      | New<br>Clubs | Dropped<br>Clubs | Gain/<br>Loss<br>Clubs | New<br>Members | Charter<br>Members | Reinstate<br>Members | Transfer<br>Members | Total<br>Member<br>Added | Total<br>Members<br>Dropped | Gain/<br>Loss<br>Members |
|-----------|--------------|------------------|------------------------|----------------|--------------------|----------------------|---------------------|--------------------------|-----------------------------|--------------------------|
| 2016-2017 | 1            | 2                | -1                     | 155            | 22                 | 3                    | 20                  | 200                      | 206                         | -6                       |
| 2017-2018 | 0            | 2                | -2                     | 132            | 0                  | 4                    | 24                  | 160                      | 264                         | -104                     |
| 2018-2019 | 0            | 1                | -1                     | 136            | 0                  | 11                   | 30                  | 177                      | 223                         | -46                      |
| 2019-2020 | 1            | 0                | 1                      | 98             | 20                 | 4                    | 19                  | 141                      | 202                         | -61                      |
| 2020-2021 | 2            | 3                | -1                     | 43             | 40                 | 8                    | 8                   | 99                       | 193                         | -94                      |
| Average   | 1            | 2                | -1                     | 113            | 16                 | 6                    | 20                  | 155                      | 218                         | -62                      |